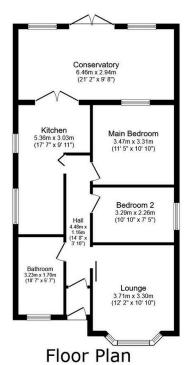

Floor area 79.4 m<sup>2</sup> (855 sq.ft.)

TOTAL: 79.4 m<sup>2</sup> (855 sq.ft.)

This floor plan is for illustrative purposes only. It is not drawn to scale. Any measurements, floor areas (including any total floor area), openings and orientations are approximate. No details are guaranteed, they cannot be relied upon for any purpose and do not form any part of any agreement. No liability is taken for any error, omission or misstatement. A party must rely upon it sow in inspection(s). Nowered by www.Propertybox.10.