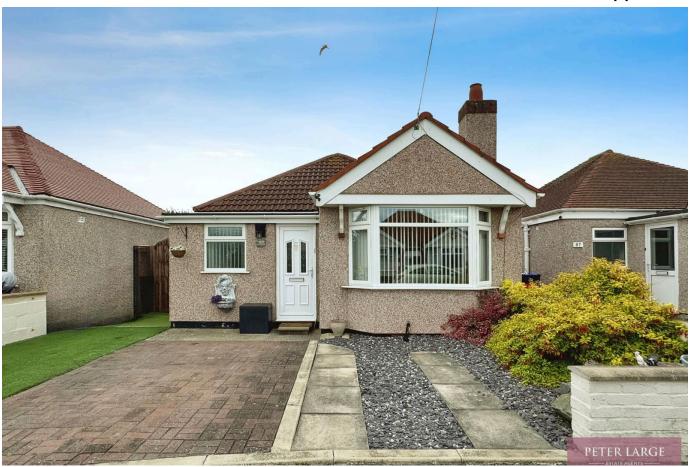

## 89 Bryn Coed Park, Rhyl, LL18 4SE

£190,000 Page 2 Land 2

This immaculate detached bungalow encompasses two double bedrooms, bathroom featuring a four-piece suite, lounge or bedroom three, large rear conservatory and kitchen, all meticulously maintained to provide a comfortable living experience. The property is ideally suited to a variety of buyers seeking a serene and comfortable living space. The bungalow's standout unique feature is it's large conservatory, offering an excellent space to unwind and enjoy, running seamlessly into the landscaped rear garden. The home's location further enhances its appeal. It is conveniently situated close to excellent public transport links, local amenities and reputable schools.

## **Key Features**

- · Immaculate detached bungalow
- · Four-piece suite bathroom
- · Landscaped garden
- · Close to public transport
- · Freehold / EPC D

- · Two spacious double bedrooms
- · Well-appointed reception room
- · Large conservatory to the rear
- Tranquil and convenient lifestyle 'Ready to walk into'
- · Date: 18/07/2024